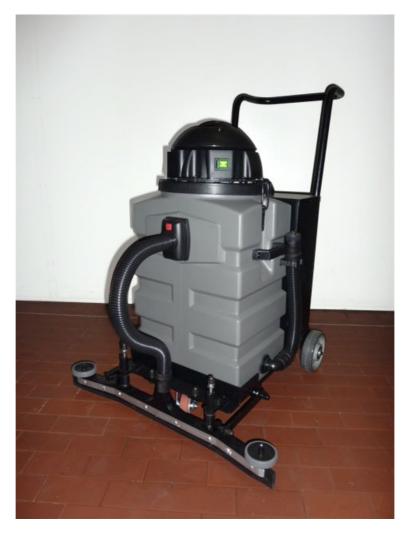

## IMEX-BV50 Industrial Cordless Wet and Dry Battery Vacuum Cleaner

## Flexibility – Ease operation – Modular Construction – Safety

The unit is flexible by allowing quick and easy vacuuming on an immediate need basis without the necessity of a power cable connection.

Each unit comes standard with an on board battery charger (photo 2) that can be plugged in anywhere where a power outlet is available. The strong cast alloy squeegee allows maximum coverage for water suction/removal (photo 1).

The use of large back wheels allows maximum maneuverability to reach any area with a minimum of effort.

A visual indication of battery levels as well as the main switch is easily accessible on the control panel to allow easy access/viewing for the operator. The machine has a protection for the batteries that automatically disconnects them upon reaching a certain charge level.