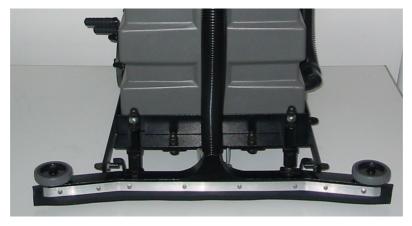

## Flexibility – Ease operation – Modular Construction – Safety

The unit is flexible by allowing quick and easy vacuuming on an immediate need basis without the necessity of a power cable connection.

Each unit comes standard with an on board battery charger (photo 2) that can be plugged in anywhere where a power outlet is available. The strong cast alloy squeegee allows maximum coverage for water suction/removal (photo 1).