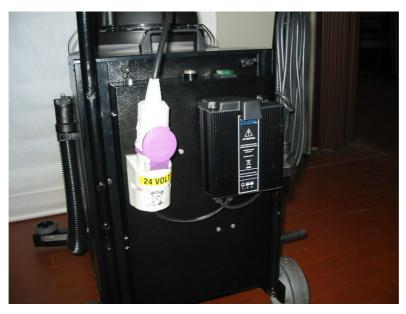

## Flexibility – Ease operation – Modular Construction – Safety

The unit is flexible by allowing quick and easy vacuuming on an immediate need basis without the necessity of a power cable connection.

Each unit comes standard with an on board battery charger (photo 2) that can be plugged in anywhere where a power outlet is available. The strong cast alloy squeegee allows maximum coverage for water suction/removal (photo 1).